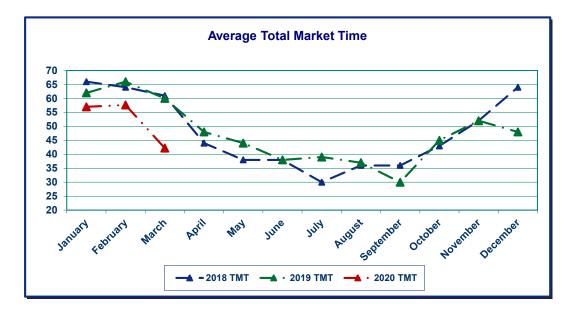

### **Inventory and Market Time**

Inventory increased slightly to 1.7 months in March. Total market time decreased to 42 days.