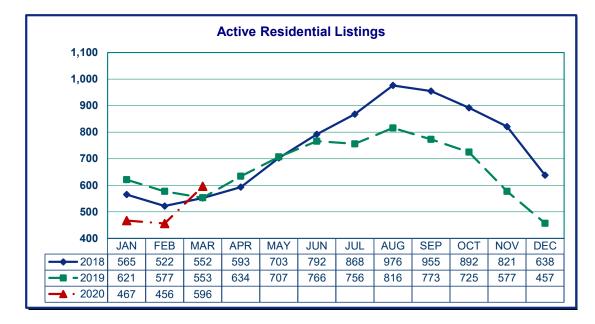

### **Inventory and Market Time**

Inventory increased slightly to 1.7 months in March. Total market time decreased to 42 days.

| Inventory in Months* |      |      |      |  |  |  |  |  |  |  |  |  |
|----------------------|------|------|------|--|--|--|--|--|--|--|--|--|
|                      | 2018 | 2019 | 2020 |  |  |  |  |  |  |  |  |  |
| January              | 1.7  | 2.2  | 1.9  |  |  |  |  |  |  |  |  |  |
| February             | 1.8  | 2.0  | 1.6  |  |  |  |  |  |  |  |  |  |
| March                | 1.4  | 1.8  | 1.7  |  |  |  |  |  |  |  |  |  |
| April                | 1.5  | 1.7  |      |  |  |  |  |  |  |  |  |  |
| Мау                  | 1.6  | 1.5  |      |  |  |  |  |  |  |  |  |  |
| June                 | 1.7  | 1.6  |      |  |  |  |  |  |  |  |  |  |
| July                 | 1.8  | 1.5  |      |  |  |  |  |  |  |  |  |  |
| August               | 1.7  | 1.6  |      |  |  |  |  |  |  |  |  |  |
| September            | 2.4  | 1.8  |      |  |  |  |  |  |  |  |  |  |
| October              | 2.1  | 1.8  |      |  |  |  |  |  |  |  |  |  |
| November             | 2.2  | 1.7  |      |  |  |  |  |  |  |  |  |  |
| December             | 1.9  | 1.4  |      |  |  |  |  |  |  |  |  |  |

\*Inventory in Months is calculated by dividing the Active Residential Listings at the end of the month in question by the number of closed sales for that month. This number includes proposed and under construction homes.