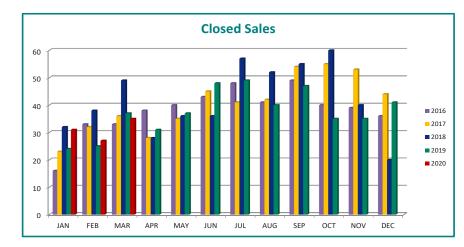

Closed sales (341) increased 8.6% from March 2019 (314) and rose 20.1% from the 284 closings recorded last month in February 2020.