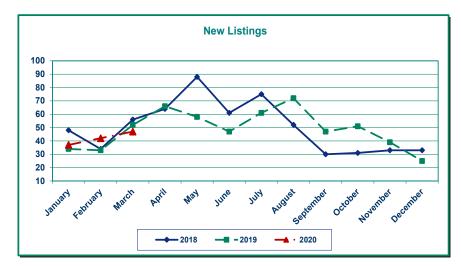

#### March Residential Highlights

There were 557 new listings, 25.5% more than in March 2019 (444) and 47.7% more than last month in February 2020 (377).

Pending sales (374) decreased 17.4% from March 2019 (453) and rose 2.2% from last month February 2020 when 366 offers were accepted.