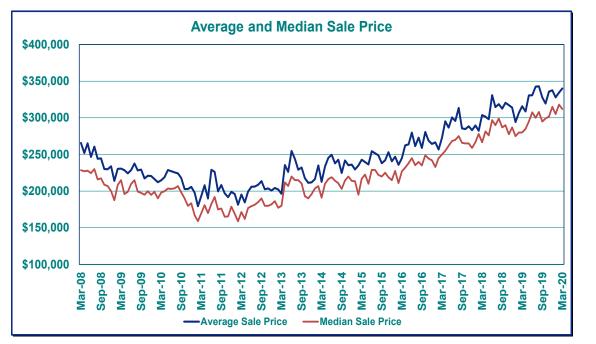

### Average and Median Sale Prices

Comparing 2020 to 2019 through March, the average sale price has increased 9.6% from \$306,200 to \$335,700. In the same comparison, the median sale price has increased 12.5% from \$280,000 to \$315,000.

Percent Change of 12-Month Sale Price Compared With The Previous 12 Months

Average Sale Price % Change: +6.4% (\$331,500 v. \$311,700) Median Sale Price % Change: +6.0% (\$302,000 v. \$285,000)

For further explanation of this measure, see the second footnote on page 3.