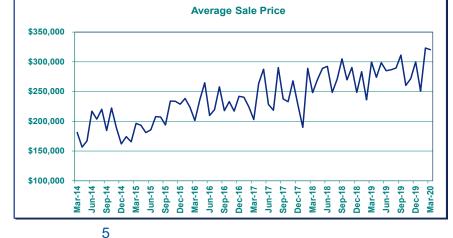

Data for Florence is reported separately from Greater Lane County. The Residential Review on pages 1, 3, 4, and 6 does not include data from Florence. For data on Florence, see the Area Report on page 2, or the graphs on page 5.