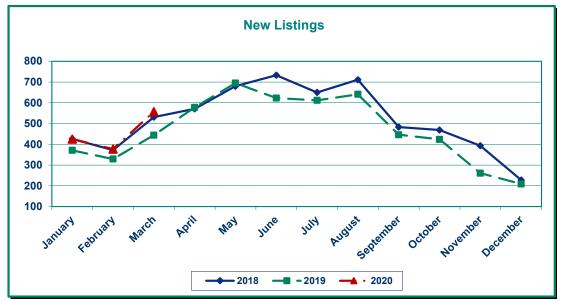

#### March Residential Highlights

There were 557 new listings, 25.5% more than in March 2019 (444) and 47.7% more than last month in February 2020 (377).

Pending sales (374) decreased 17.4% from March 2019 (453) and rose 2.2% from last month February 2020 when 366 offers were accepted.

### Year to Date Summary

Comparing the first three months of 2020 to the same period in 2019, new listings (1,381) increased 19.9%, pending sales (1,061) decreased 1.3%, and closed sales (887) decreased 1.1%.