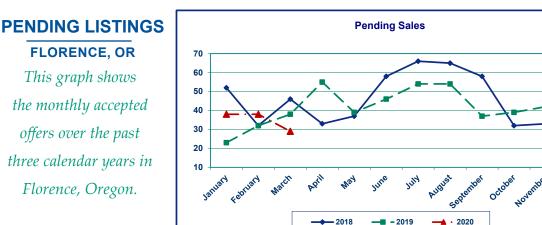

Data for Florence is reported separately from Greater Lane County. The Residential Review on pages 1, 3, 4, and 6 does not include data from Florence. For data on Florence, see the Area Report on page 2, or the graphs on page 5.