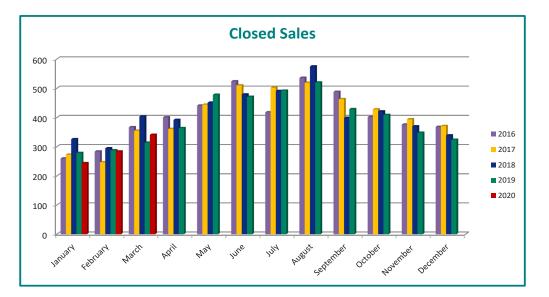

Closed sales (341) increased 8.6% from March 2019 (314) and rose 20.1% from the 284 closings recorded last month in February 2020.

### Year to Date Summary

Comparing the first three months of 2020 to the same period in 2019, new listings (1,381) increased 19.9%, pending sales (1,061) decreased 1.3%, and closed sales (887) decreased 1.1%.