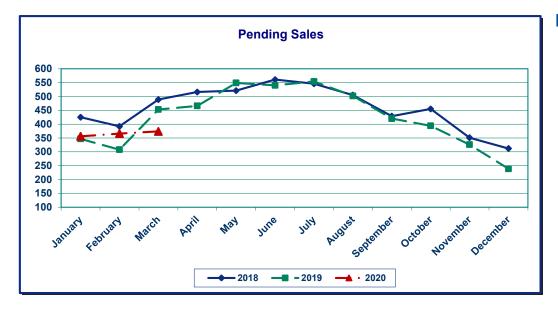

#### March Residential Highlights

There were 557 new listings, 25.5% more than in March 2019 (444) and 47.7% more than last month in February 2020 (377).

Pending sales (374) decreased 17.4% from March 2019 (453) and rose 2.2% from last month February 2020 when 366 offers were accepted.

### Year to Date Summary

Comparing the first three months of 2020 to the same period in 2019, new listings (1,381) increased 19.9%, pending sales (1,061) decreased 1.3%, and closed sales (887) decreased 1.1%.